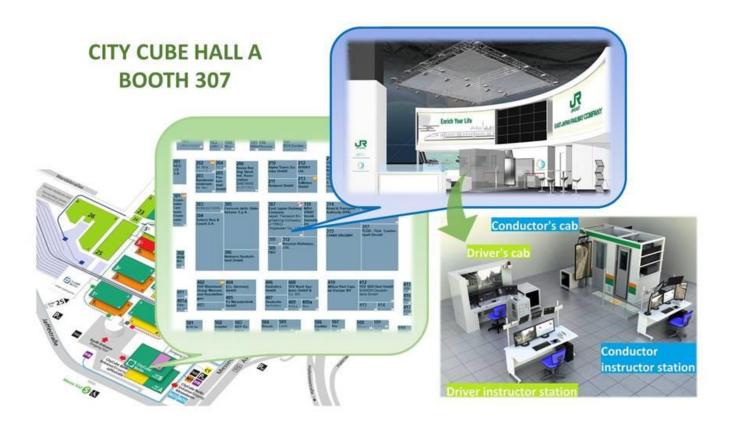

## September 18th to 21st

We will also be holding demonstrations with actual drivers, conductors and controllers from the East Japan Railway Company at:

↓ 10:00↓ 11:30Find us!

Dooth 307 in Hall A of City Cube!

♦ 15:30

Please come visit us at any time to learn more about our technology, simulators and safety solutions. If you would like to arrange an appointment, or to receive more information beforehand, please send an e-mail <a href="here">here</a> and we will be in touch with you promptly.